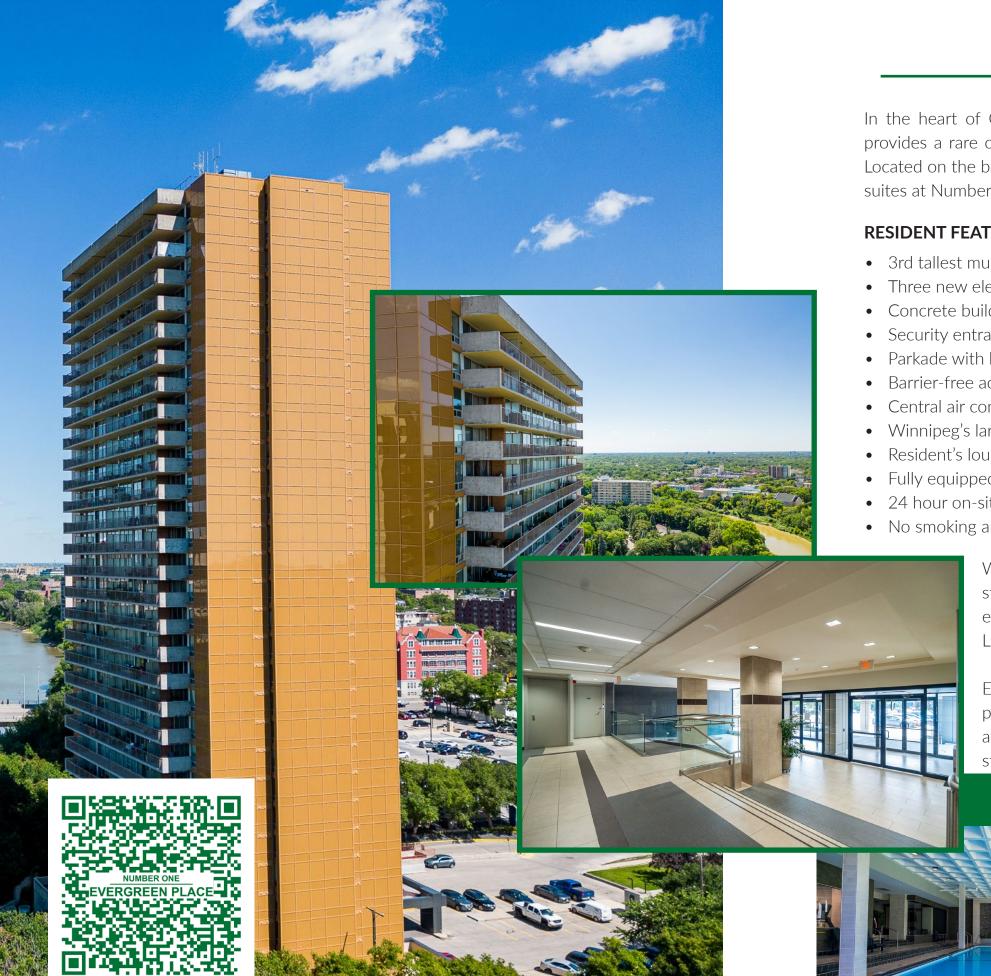

### **NUMBER ONE EVERGREEN PLACE**

In the heart of Osborne village and minutes from downtown, Number One Evergreen Place provides a rare combination of luxury living, quality, and value in Canada's #1 neighbourhood. Located on the banks of the Assiniboine River, the elegant one and two bedroom and penthouse suites at Number One Evergreen Place provide unparalleled city and river views.

#### **RESIDENT FEATURES**

- 3rd tallest multi-family rental community in Winnipeg
- Three new elevators
- Concrete building with new modern exterior for privacy & quiet enjoyment
- Security entrance and security system
- Parkade with heating & full surveillance
- Barrier-free access
- Central air conditioning
- Winnipeg's largest private indoor pool
- Resident's lounge with TV and kitchen
- Fully equipped, modern fitness area and sauna
- 24 hour on-site management
- No smoking and no pet policy

Enjoy gorgeous views of downtown Winnipeg, the Manitoba Legislature and the picturesque river walkway to the Forks. During the winter, residents can enjoy and explore the world's longest skating trail on the Assiniboine River, which starts in the heart of Winnipeg and runs right by One Evergreen Place.